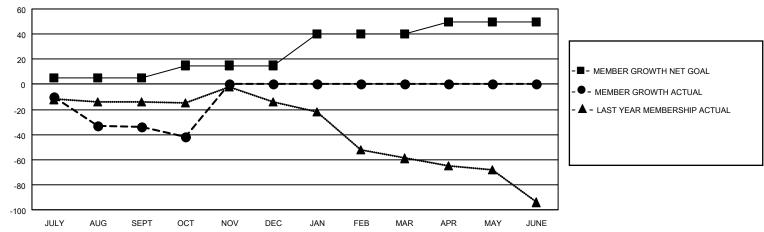

## District 3 SW

| Clubs         |               |             |               | Members               |                        |                         |                                                    |  |
|---------------|---------------|-------------|---------------|-----------------------|------------------------|-------------------------|----------------------------------------------------|--|
|               | RESULTS FOR   | R 2020-2021 |               | RESULTS FOR 2020-2021 |                        |                         |                                                    |  |
| QUARTER       | NEW CLUB GOAL | NEW CLUBS   | DROPPED CLUBS | QUARTER MEMI          | BER GROWTH NET<br>GOAL | MEMBER GROWTH<br>ACTUAL | DROPPED<br>MEMBERS ACTUAL<br>(including transfers) |  |
| JULY/AUG/SEPT | 0             | 0           | 1             | JULY/AUG/SEPT         | 5                      | 23                      | 55                                                 |  |
| OCT/NOV/DEC   | 0             | 0           | 0             | OCT/NOV/DEC           | 10                     | 11                      | 19                                                 |  |
| JAN/FEB/MAR   | 1             | 0           | 0             | JAN/FEB/MAR           | 25                     | 0                       | 0                                                  |  |
| APR/MAY/JUNE  | 0             | 0           | 0             | APR/MAY/JUNE          | 10                     | 0                       | 0                                                  |  |